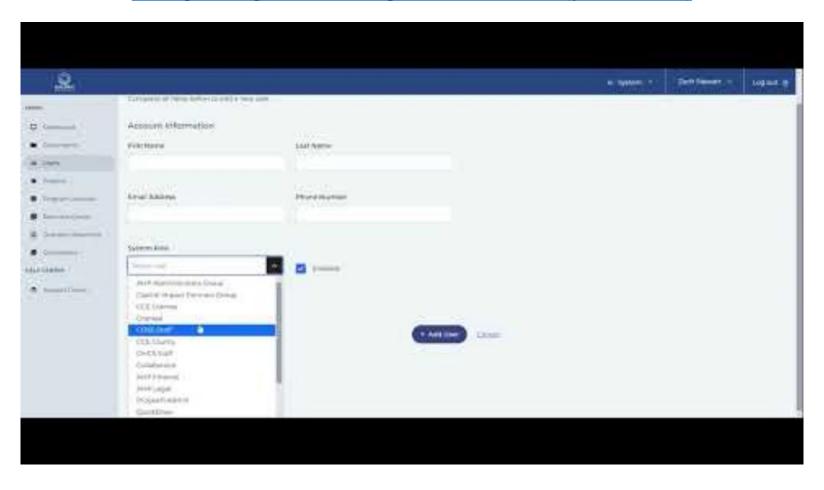

# **Quarterly Reporting Portal Video**

Adding, Editing, and Removing Users in the Portal (youtube.com)